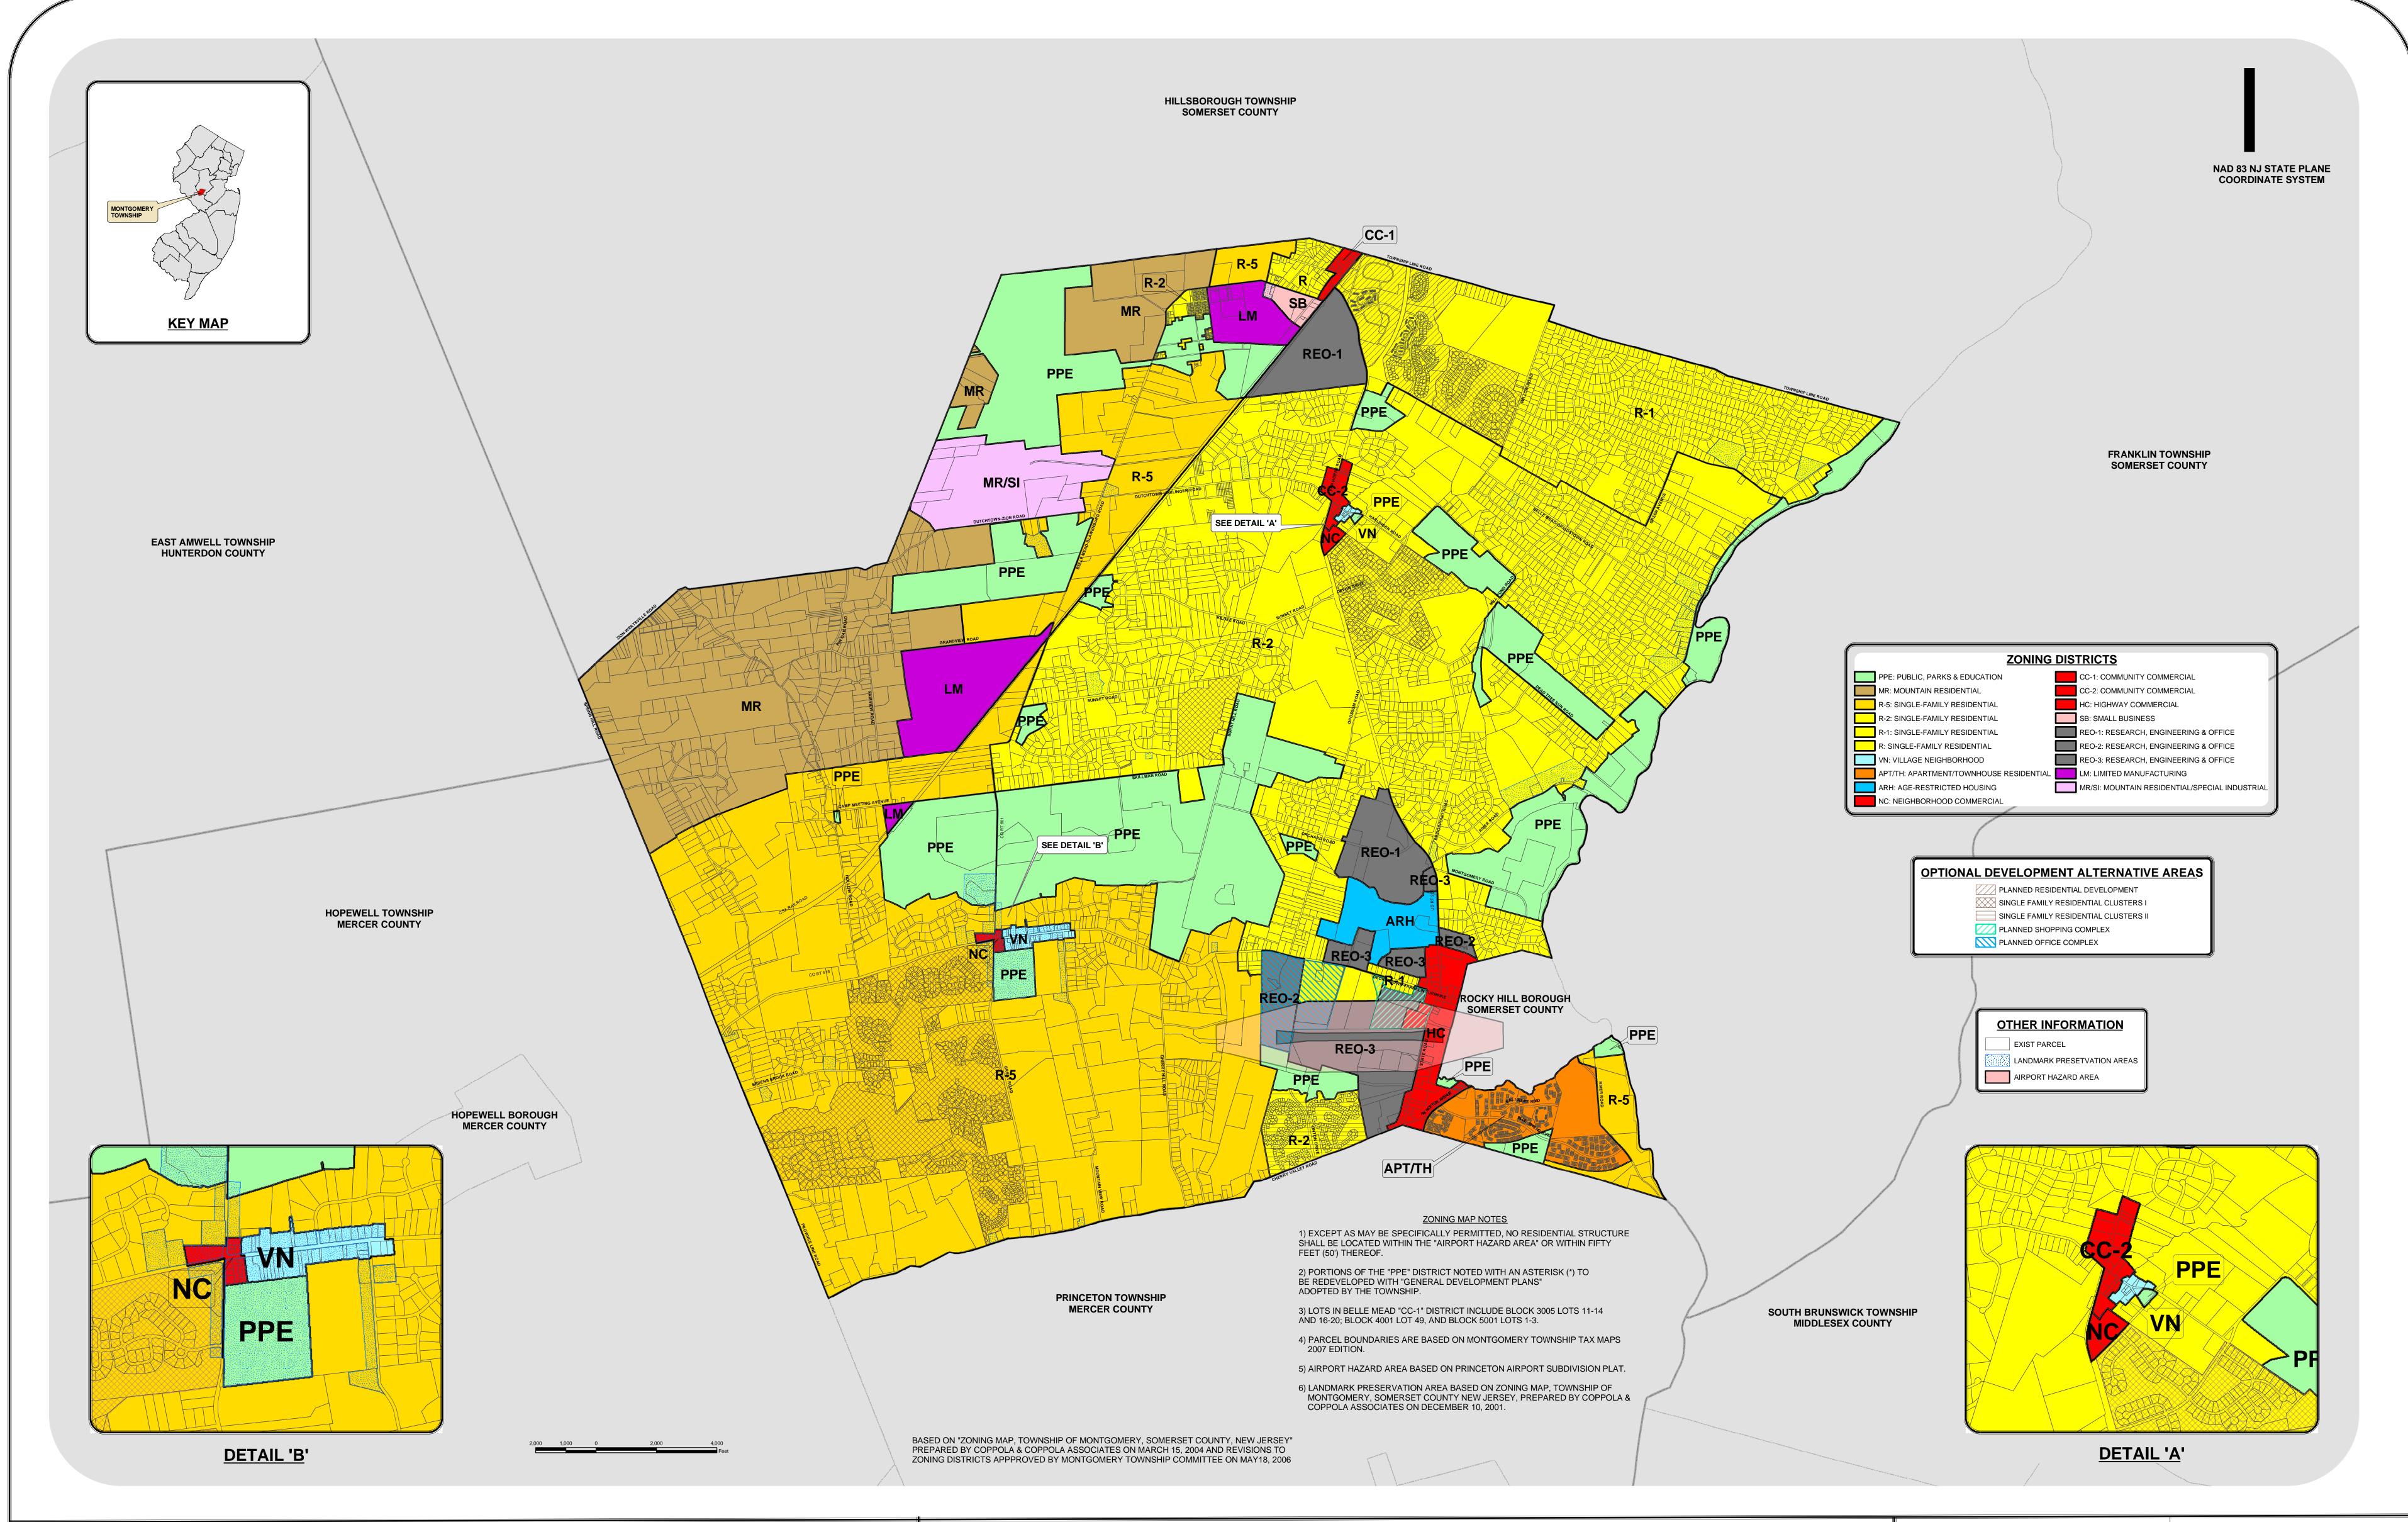

## TOWNSHIP OF MONTGOMERY

**SOMERSET COUNTY, NEW JERSEY** 

GEOGRAPHIC INFORMATION SYSTEM

## MONTGOMERY TOWNSHIP ZONING MAP

MAY 15, 2006 ZONING ORDINANCE REVISION

| <b>DATE:</b> MAY 15, 2006       | DRAWN BY: P.A.M.   |
|---------------------------------|--------------------|
| LAST REVISED: NOVEMBER 30, 2007 | CHECKED BY: R.A.M. |
|                                 |                    |

COPYRIGHT: (C) 2006 TOWNSHIP OF MONTGOMERY, A MUNICIPAL CORPORATION OF THE STATE OF NEW JERSEY.
MAP MAY NOT BE MODIFIED, ALTERED, OR DISTRIBUTED WITHOUT THE EXPRESSED WRITTEN PERMISSION OF THE TOWNSHIP OF MONTGOMERY.
ALL SECONDARY MAP PRODUCTS PRODUCED WITH DATA EXTRACTED FROM THIS MAP SHALL PROPERLY CREDIT THE TOWNSHIP OF MONTGOMERY
AS THE SOURCE OF THIS DATA, AND NOTE THAT THE TOWNSHIP OF MONTGOMERY DID NOT PREPARE, REVIEW, OR ENDORSE THE SECONDARY MAP PRODUCT.

DISCLAIMER: THE TOWNSHIP OF MONTGOMERY MAKES NO REPRESENTATION OF ANY KIND INCLUDING, BUT NOT LIMITED TO THE WARRANTIES OF MERCHANTABILITY OR FITNESS OF USE, NOR ARE SUCH WARRANTIES IMPLIED. THIS MAP AND ALL DATA CONTAINED WITHIN ARE SUPPLIED AS IS WITH NO WARRANTY. THE TOWNSHIP OF MONTGOMERY EXPRESSLY DISCLAIMS RESPONSIBILITY FOR DAMAGES OR LIABILITY THAT MAY ARISE FROM THE USE OR MISUSE OF THIS MAP. THE DATA DEPICTED HERE HAS BEEN DEVELOPED ONLY FOR SPECIFIC PURPOSES NEEDED IN THE CONDUCT OF TOWNSHIP BUSINESS. IT IS THE SOLE RESPONSIBILITY OF THE USER TO DETERMINE IF THE DATA ON THIS MAP MEETS THE USER'S NEEDS. THIS MAP WAS NOT CREATED AS SURVEY DATA, NOT SHOULD IT BE USED AS SUCH. IT IS THE USER'S RESPONSIBILITY TO OBTAIN PROPER SURVEY DATA, PREPARED BY NEW JERSEY LICENSED LAND SURVEYOR, WHERE REQUIRED BY NEW JERSEY LAW.